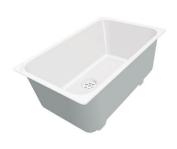

ations.                                                                          |
| High thickness            | Imm thick steel. A significant thickness, which guarantees the maximum sturdiness and durability.                                                                                                                                                      |

### **TECHNICAL DATA**

# Foster ==



### Foster ==



• Built-in cut out for FTS - Foratura per installazione FTS

### **GALLERY**



## Foster ==

### **OPTIONAL ACCESSORIES**



Cestello inox 8612 000



Glass chopping board 8631 300



HPDE Chopping board 8657 001



HPDE Twin chopping board 8644 101



Iroko-wood chopping board 8646 000



8100 303 \* only in combination with the accessory 8644 101

Stainless steel plate rack



**White bowl** 8153 100



### **OPTIONAL AUTOMATIC WASTE FITTINGS**



Automatic waste fitting 8407 100



Automatic waste fitting 8407 000



LIRA automatic waste fitting 8407 102



LIRA automatic waste fitting 8407 103