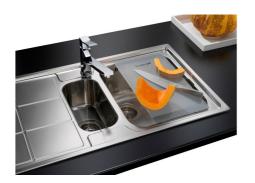

|
| Deep bowls                | This bowls reach an important depth, over 20 cm, thanks to the advanced production technology, that can be offer great capiency and practicity in all the washing operations.                                                                          |
| High thickness            | Imm thick steel. A significant thickness, which guarantees the maximum sturdiness and durability.                                                                                                                                                      |

### **TECHNICAL DATA**

# Foster ==



### Foster ==



• Built-in cut out for FTS - Foratura per installazione FTS

### **GALLERY**



## Foster ==

### **OPTIONAL ACCESSORIES**



Cestello inox 8612 000



Glass chopping board 8631 300



HPDE Chopping board 8657 001



HPDE Twin chopping board 8644 101



Iroko-wood chopping board 8646 000



8100 303 \* only in combination with the accessory 8644 101

Stainless steel plate rack



**White bowl** 8153 100



### **OPTIONAL AUTOMATIC WASTE FITTINGS**



Automatic waste fitting 8407 100



Automatic waste fitting 8407 000



LIRA automatic waste fitting 8407 102



LIRA automatic waste fitting 8407 103