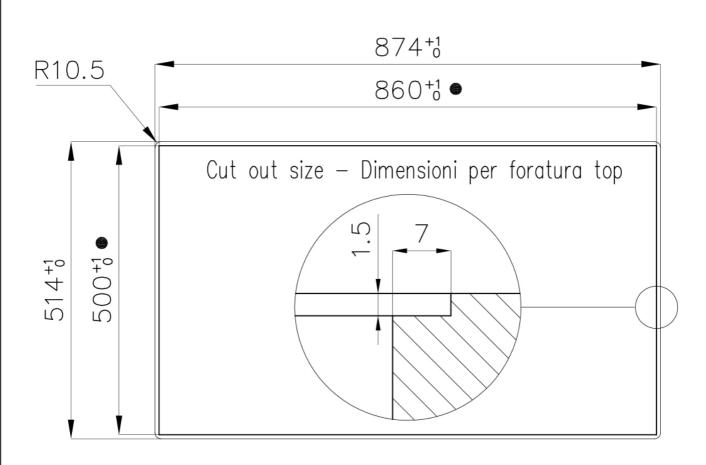

#### **DETAILS**

| Edge/Installation Type | Flush-mount   Top-mount                                         |
|------------------------|-----------------------------------------------------------------|
| Material               | AISI 304 stainless steel                                        |
| Texture                | Foster brushed                                                  |
| Base                   | 60 cm                                                           |
| Dimensions             | 873x513 mm                                                      |
| Standard fittings      | Fixing hooks, gasket, drain, overflow and siphon, boxed packing |
| Built-in hole          | View technical data sheet                                       |
| Drainer                | Yes                                                             |
| Width                  | 87 cm                                                           |

### Foster ==

• Built-in cut out for FTS - Foratura per installazione FTS