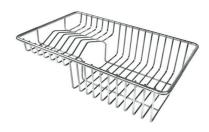

duction technology, that can be offer great capiency and practicity in all the washing operations.                                                                          |
| High thickness            | Imm thick steel. A significant thickness, which guarantees the maximum sturdiness and durability.                                                                                                                                                      |

### **TECHNICAL DATA**

# Foster ==



### Foster ==



• Built-in cut out for FTS - Foratura per installazione FTS

### **GALLERY**



## Foster ==

### **OPTIONAL ACCESSORIES**



Cestello inox 8612 000



Glass chopping board 8631 300



HPDE Chopping board 8657 001



HPDE Twin chopping board 8644 101



Iroko-wood chopping board 8646 000



8100 303 \* only in combination with the accessory 8644 101

Stainless steel plate rack



**White bowl** 8153 100



### **OPTIONAL AUTOMATIC WASTE FITTINGS**



Automatic waste fitting 8407 100



Automatic waste fitting 8407 000



LIRA automatic waste fitting 8407 102



LIRA automatic waste fitting 8407 103