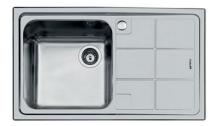

### **Sink S3000**

Bowl on the right Kitchen Sinks Code: 1384 061

#### **DETAILS**

| Edge/Installation Type | Flush-mount   Top-mount                                         |
|------------------------|-----------------------------------------------------------------|
| Material               | AISI 304 stainless steel                                        |
| Texture                | Foster brushed                                                  |
| Base                   | 60 cm                                                           |
| Dimensions             | 873x513 mm                                                      |
| Standard fittings      | Fixing hooks, gasket, drain, overflow and siphon, boxed packing |
| Built-in hole          | View technical data sheet                                       |
| Drainer                | Yes                                                             |
| Width                  | 87 cm                                                           |