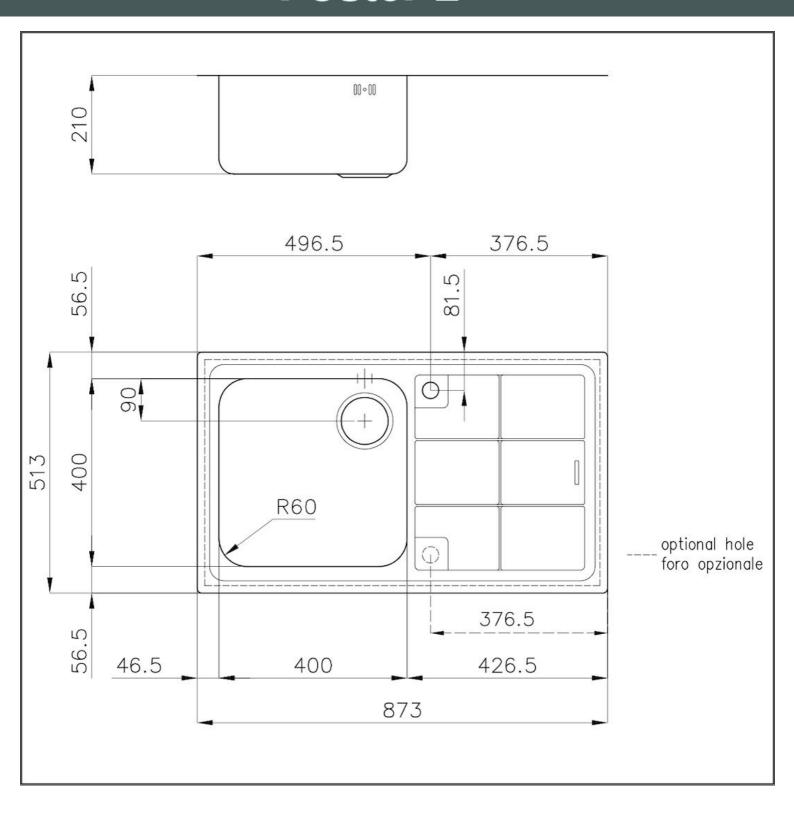

#### **DETAILS**

| Edge/Installation Type | Flush-mount   Top-mount                                         |
|------------------------|-----------------------------------------------------------------|
| Material               | AISI 304 stainless steel                                        |
| Texture                | Foster brushed                                                  |
| Base                   | 60 cm                                                           |
| Dimensions             | 873x513 mm                                                      |
| Standard fittings      | Fixing hooks, gasket, drain, overflow and siphon, boxed packing |
| Built-in hole          | View technical data sheet                                       |
| Drainer                | Yes                                                             |
| Width                  | 87 cm                                                           |

| Bowl dimension            | 400 x 400 mm                                                                                                                                                                                                                                           |
|---------------------------|--------------------------------------------------------------------------------------------------------------------------------------------------------------------------------------------------------------------------------------------------------|
| Number of bowls           | 1 bowl                                                                                                                                                                                                                                                 |
| Waste fitting             | 3,5" drain                                                                                                                                                                                                                                             |
| FEATURES                  |                                                                                                                                                                                                                                                        |
| 2nd / 3rd hole availaible | The sink can be customized with the execution on request of additional holes, usable for double-hole mixers, for remote controlled drains or for the installation of soap dispensers. The positions are marked on the drawings with dotted line holes. |
| Basket 3,5" waste fitting | The drain is equipped with a large 3.5" drain, with the practical basket cap that prevents the discharge of solid parts.                                                                                                                               |
| Deep bowls                | This bowls reach an important depth, over 20 cm, thanks to the advanced production technology, that can be offer great capiency and practicity in all the washing operations.                                                                          |
| High thickness            | Imm thick steel. A significant thickness, which guarantees the maximum sturdiness and durability.                                                                                                                                                      |

### **TECHNICAL DATA**